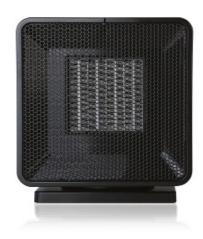

## **ACUBOB - Portable Ceramic Heater (Black)**

## **PRODUCT SPECIFICATIONS**

WATTS: 2400W

HEAT SETTINGS: Adjustable - 4 heating modes

VARIABLE THERMOSTAT: 5-30 degree temperature range

OVERHEAT SHUT OFF: Yes

SAFETY TIP OVER SWITCH: Yes

ECONOMIC TEMPERATURE SETTINGS: Yes

ROOM TEMPERATURE CONTROL: Adjustable to desired temperature

SLEEP TIMER: Yes

CONTROL PANEL: LCD touch remote control, Soft touch base control

DISPLAY SCREEN: LCD display

COLOUR: Available in black or white

PRODUCT DIMENSIONS H x W x L: 295 x 225 x 215 mm

GROSS WEIGHT: 3.45 kg

AUSTRALIAN WARRANTY: 2 years replacement

## **KEY FEATURES**

Remote Control LCD touch

Aleta+ Tecnology Fast heat technology

**2400 Watt** Portable Ceramic Heater

7.5 Hour Timer Set and forget

Oscillation 70° oscillation

DUE TO CONTINUAL PRODUCT DEVELOPMENT, FINAL PRODUCT SPECIFICATIONS AND IMAGES MAY CHANGE WITHOUT NOTICE,